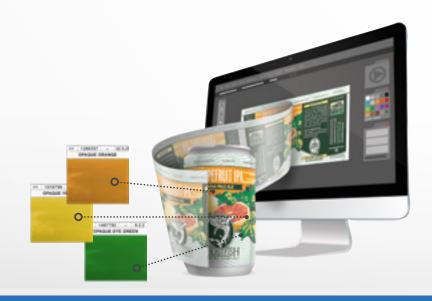

## INX 2-Piece Metal Color Catalog

The industry's first and only true color standard for beverage can design.

Accurate Color • Improved Communication • Reduced Lead Times

The INX 2-Piece Metal Color Catalog is a collection of over 650<sup>+</sup> metal color swatches—which more accurately represent the finished metal print—helping brand owners, designers, and metal decorators select, communicate, and approve color efficiently, reducing lead times—getting your cans to market faster.

## **Features**

The INX 2-Piece Metal Color Catalog is the only advanced color communication tool you need for accurate metal decorating.

- Proprietary INX numbering system of 650+ removable metal color swatches
- Corresponding digital library plugin available for use in today's design programs
- Support documentation and access to technical support