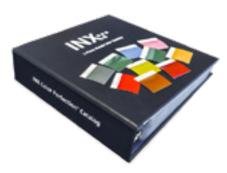

## INX 2-Piece Metal Color Catalog

The industry's first and only true color standard for beverage can design.

Accurate Color • Improved Communication • Reduced Lead Times

The INX 2-Piece Metal Color Catalog is a collection of over 650<sup>+</sup> metal color swatches—which more accurately represent the finished metal print—helping brand owners, designers, and metal decorators select, communicate, and approve color efficiently, reducing lead times—getting your cans to market faster.

## **Features**

The INX 2-Piece Metal Color Catalog is the only advanced color communication tool you need for accurate metal decorating.

- Proprietary INX numbering system of 650+ removable metal color swatches
- Corresponding digital library plugin available for use in today's design programs
- Support documentation and access to technical support